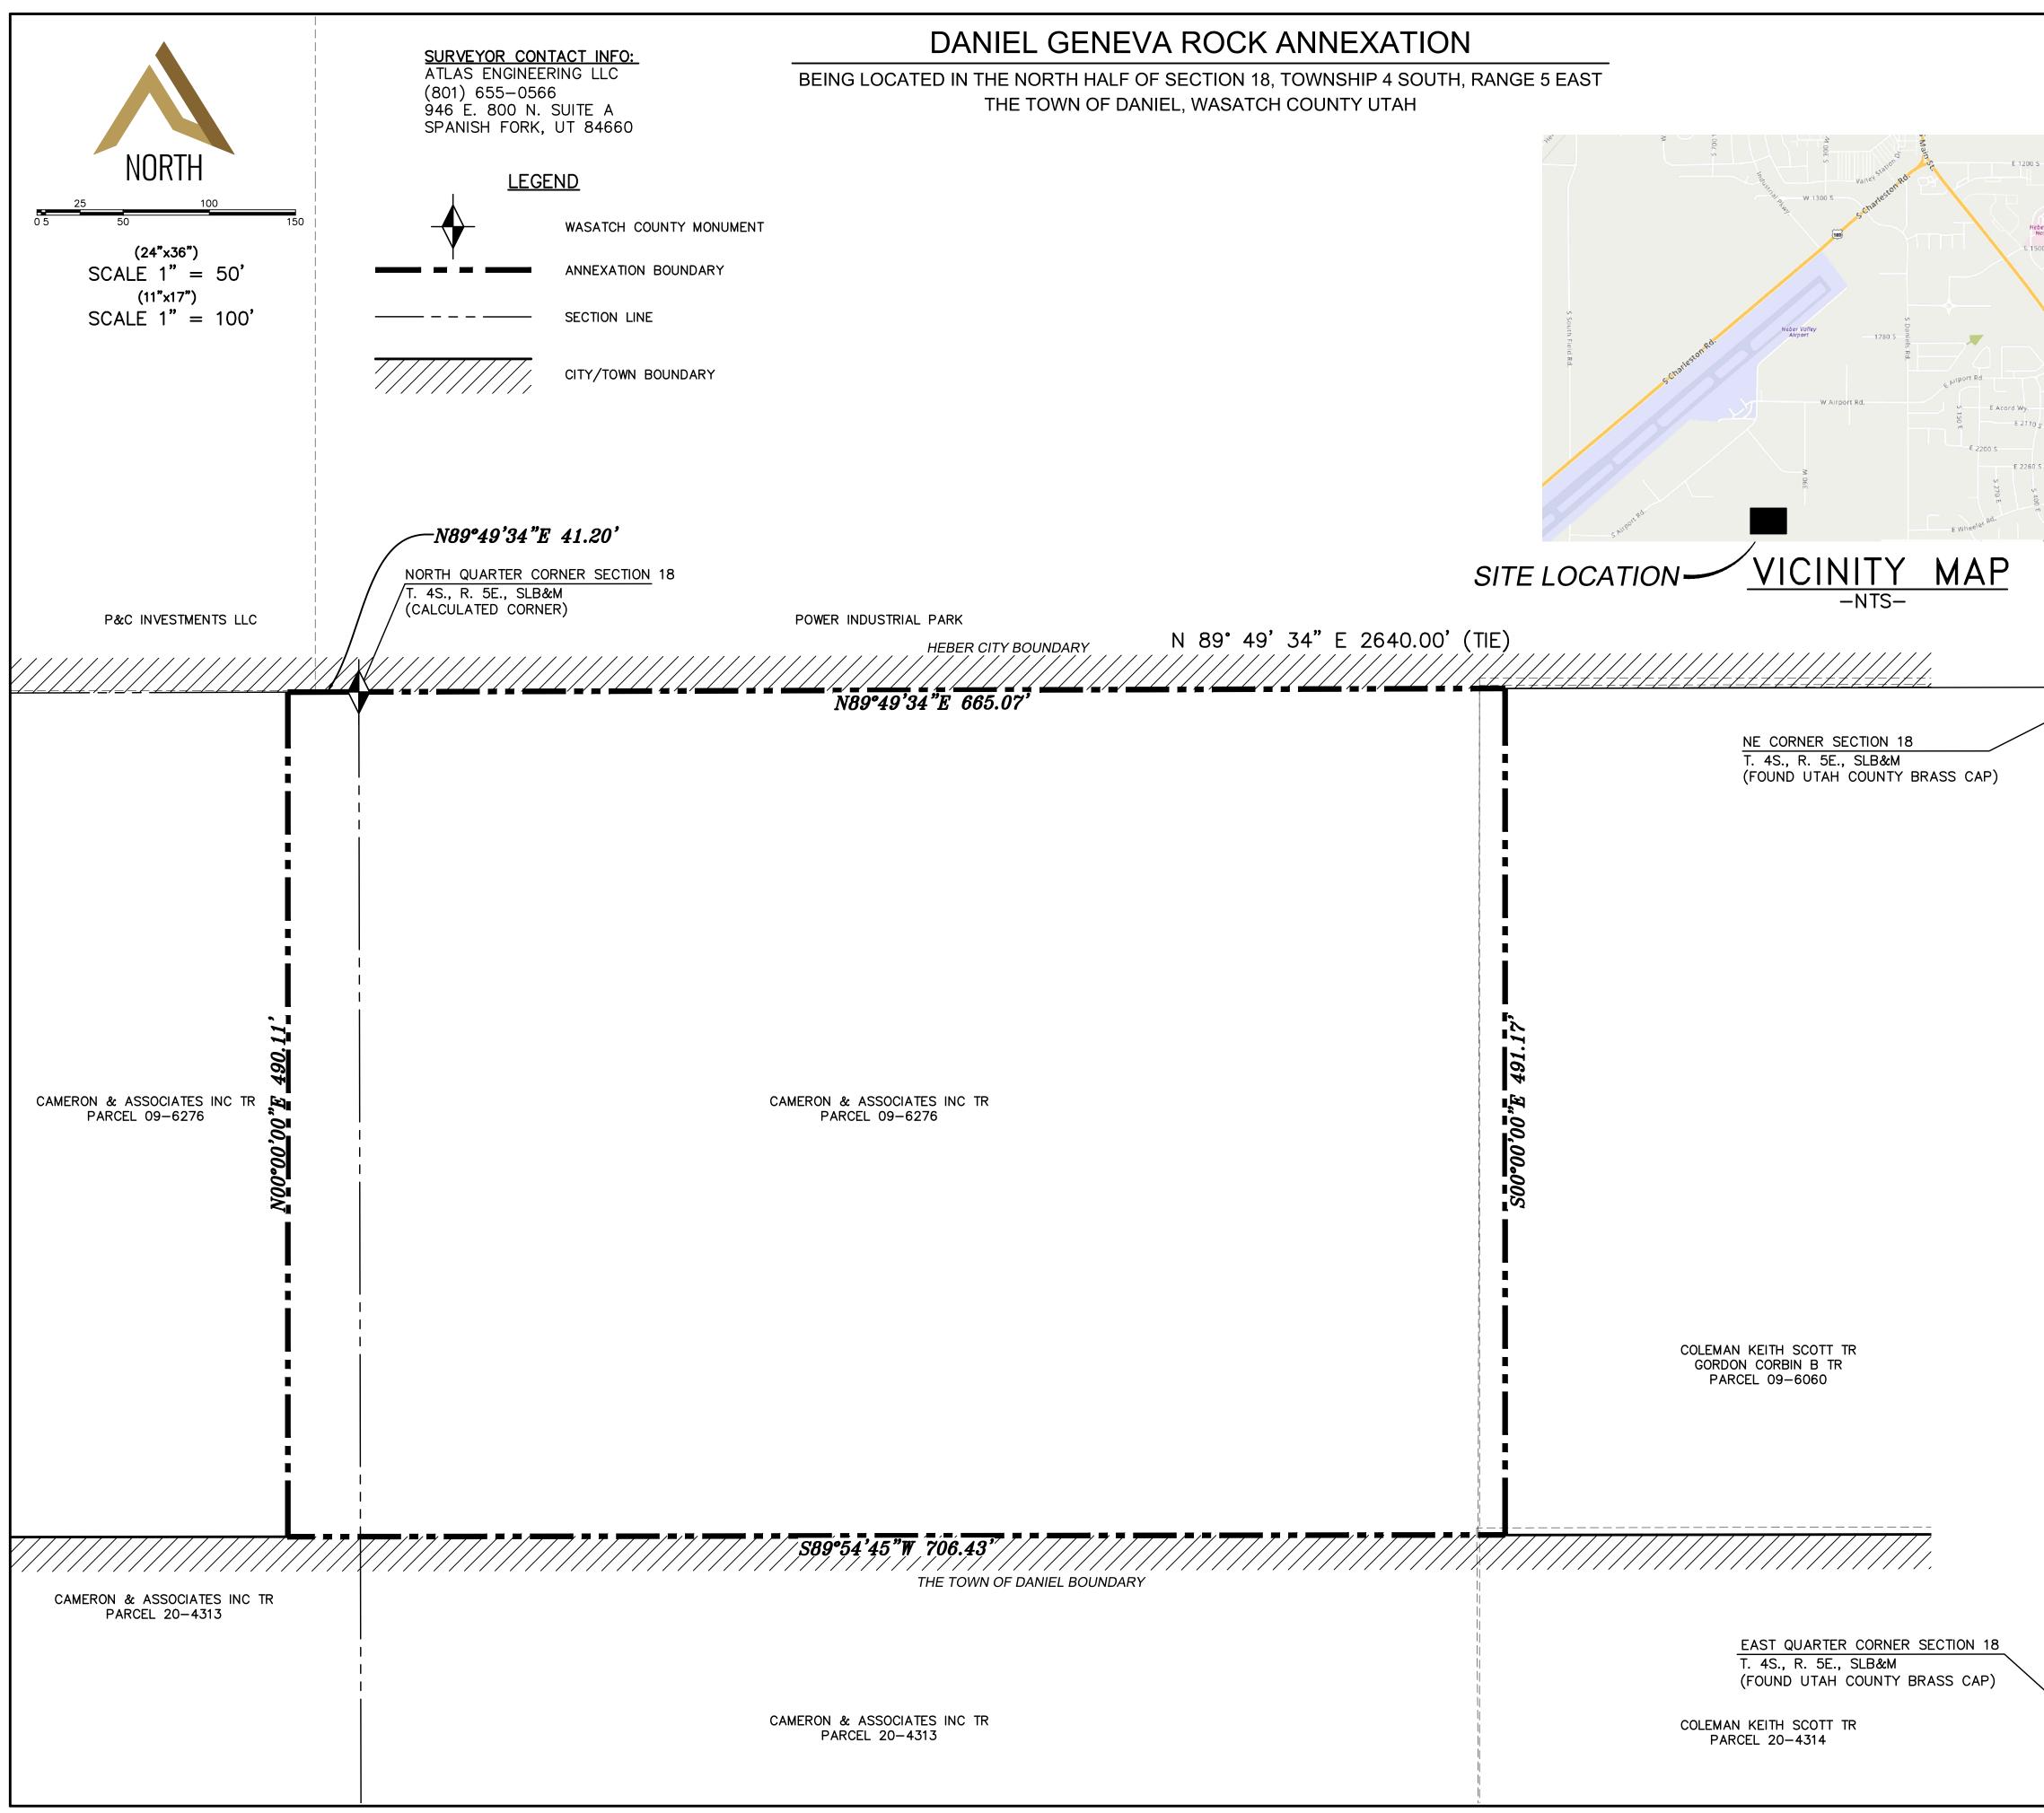

|                         | SURVEYOR'S CERTIFICATE                                                                                                                                                                                |
|-------------------------|-------------------------------------------------------------------------------------------------------------------------------------------------------------------------------------------------------|
|                         | I, GORDON M. HAIGHT III DO HEREBY CERTIFY THAT I AM A PROFESSIONAL<br>LAND SURVEYOR, AND THAT I HOLD CERTIFICATE NO. 12653677 AS<br>PRESCRIBED UNDER THE LAWS OF THE STATE OF UTAH. I FURTHER CERTIFY |
|                         | THAT THIS IS A TRUE AND ACCURATE MAP OF THE TRACT, BASED ON UTAH<br>COUNTY NAD83, OF LAND TO BE ANNEXED INTO THE TOWN OF DANIEL,                                                                      |
| 9 S                     | WASATCH COUNTY, UTAH.                                                                                                                                                                                 |
|                         | SSISSING OF COOR                                                                                                                                                                                      |
| Valley                  |                                                                                                                                                                                                       |
| ipital<br>IS            |                                                                                                                                                                                                       |
| mbug Rd.                |                                                                                                                                                                                                       |
| (m)                     | ODODODODODODODODODODODODODODODODODODOD                                                                                                                                                                |
| - 320 E                 |                                                                                                                                                                                                       |
|                         | Gorlon Haight II 10/01/2024<br>SURVEYOR DATE                                                                                                                                                          |
|                         | ANNEXATION DESCRIPTION                                                                                                                                                                                |
|                         | A PART OF A PARCEL OF LAND AS DESCRIBED IN THAT CERTAIN WARRANTY                                                                                                                                      |
| 3 450 E<br>3 005 S      | DEED RECORDED AS ENTRY NUMBER 464527-2019 IN THE UINTAH COUNTY RECORDERS OFFICE, BEING LOCATED IN THE NORTH HALF OF SECTION 18,                                                                       |
|                         | TOWNSHIP 4 SOUTH, RANGE 5 EAST, SALT LAKE BASE AND MERIDAN, BEING MORE PARTICURLY DESCRIBED AS FOLLOWS:                                                                                               |
|                         | BEGINNING AT THE NORTH QUARTER CORNER OF SAID SECTION 18 (BASIS OF                                                                                                                                    |
|                         | BEARING N 89°49'34" E BETWEEN THE NORTH QUARTER CORNER AND                                                                                                                                            |
|                         | NORTHEAST CORNER OF SAID SECTION 18); THENCE N 89°49'3.4" E ALONG<br>THE NORTH LINE OF SAID SECTION, 665.07 FEET; THENCE S 00°00'00" E                                                                |
|                         | 491.17 FEET TO THE NORTH LINE OF THE DANIEL TOWN BOUNDARY AS SHOWN<br>ON THAT CERTAIN TOWN INCORPORATION PLAT RECORDED APRIL 3, 2006 AS                                                               |
| 7 8                     | FILING NUMBER 1684 ; THENCE S 89°54'45" W ALONG SAID LINE, 706.27<br>FEET; THENCE N 00°00'00" E 490.11 FEET TO THE NORTH LINE OF SAID                                                                 |
| 18 17                   | SECTION; THENCE N 89°49'34" E ALONG SAID LINE, 41.20 FEET TO THE POINT OF BEGINNING.                                                                                                                  |
|                         | CONTAINS 346,535 SQUARE FEET OR 7.96 ACRES.                                                                                                                                                           |
| I                       |                                                                                                                                                                                                       |
| I                       | ACCEPTANCE BY LEGISLATIVE BODY                                                                                                                                                                        |
|                         | THIS IS TO CERTIFY THAT WE, DANIEL TOWN COUNCIL, HAVE RECIEVED<br>PETITION SIGNED BY THE MAJORITY OF THE OWNERS OF THE TRACT OF LAND                                                                  |
|                         | SHOWN HEREON REQUESTING THAT SAID TRACT OF LAND BE ANNEXED BY THE TOWN OF DANIEL; AND THAT A COPY OF THE ORDINANCE HAS BEEN                                                                           |
|                         | PREPARED FOR FILING HEREWITH, ALL IN ACCORDANCE WITH THE UTAH CODE ANNOTATED 10-2-401 AND 10-2-428 AS REVISED; AND THAT WE HAVE                                                                       |
|                         | EXAMINED AND DO HEREBY APPROVE AND ACCEPT THE ANNEXATION OF THE TRACT OF LAND SHOWN AS PART OF THE TOWN OF DANIEL; AND THAT SAID                                                                      |
|                         | TRACT OF LAND IS TO BE KNOWN HEREAFTER AS THE DANIEL GENEVA ROCK<br>ANNEXATION.                                                                                                                       |
|                         | DATED THIS DAY OF,                                                                                                                                                                                    |
|                         |                                                                                                                                                                                                       |
| Ì                       |                                                                                                                                                                                                       |
|                         |                                                                                                                                                                                                       |
|                         |                                                                                                                                                                                                       |
|                         |                                                                                                                                                                                                       |
|                         | ATTEST:                                                                                                                                                                                               |
|                         | CITY RECORDER DATE                                                                                                                                                                                    |
|                         |                                                                                                                                                                                                       |
|                         | COUNTY RECORDER                                                                                                                                                                                       |
|                         |                                                                                                                                                                                                       |
| N 00<br>2<br>(BASIS     |                                                                                                                                                                                                       |
| SIS<br>00               |                                                                                                                                                                                                       |
| 0 <u>76</u> 6           |                                                                                                                                                                                                       |
| '吗б<br>巴 <sub>1</sub> 4 |                                                                                                                                                                                                       |
| 32" W<br>49<br>BEARING) | COUNTY SURVEYOR                                                                                                                                                                                       |
| NIN A                   |                                                                                                                                                                                                       |
| <u>,</u>                | ACCEPTED THIS DAY OF                                                                                                                                                                                  |
|                         |                                                                                                                                                                                                       |
|                         | WASATCH COUNTY SURVEYOR                                                                                                                                                                               |
|                         |                                                                                                                                                                                                       |
| $\searrow$              | DANIEL GENEVA ROCK ANNEXATION                                                                                                                                                                         |
| 18 17                   | ANNEXATION PLAT<br>THE TOWN OF DANIEL, UTAH                                                                                                                                                           |
| 18 17                   | THE TOYVIN OF EXTINEE, GIVIN                                                                                                                                                                          |
| I                       |                                                                                                                                                                                                       |